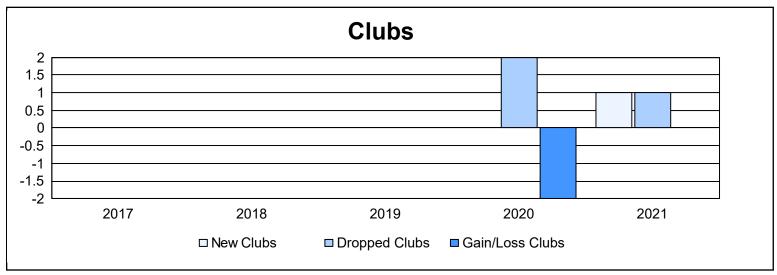

District 20 E2 As of June 2021 Cumulative

| Year      | New<br>Clubs | Dropped<br>Clubs | Gain/<br>Loss<br>Clubs | New<br>Members | Charter<br>Members | Reinstate<br>Members | Transfer<br>Members | Total<br>Member<br>Added | Total<br>Members<br>Dropped | Gain/<br>Loss<br>Members |
|-----------|--------------|------------------|------------------------|----------------|--------------------|----------------------|---------------------|--------------------------|-----------------------------|--------------------------|
| 2016-2017 | 0            | 0                | 0                      | 62             | 1                  | 1                    | 3                   | 67                       | 91                          | -24                      |
| 2017-2018 | 0            | 0                | 0                      | 61             | 0                  | 0                    | 7                   | 68                       | 100                         | -32                      |
| 2018-2019 | 0            | 0                | 0                      | 41             | 0                  | 3                    | 3                   | 47                       | 86                          | -39                      |
| 2019-2020 | 0            | 2                | -2                     | 61             | 0                  | 1                    | 8                   | 70                       | 121                         | -51                      |
| 2020-2021 | 1            | 1                | 0                      | 53             | 21                 | 7                    | 1                   | 82                       | 93                          | -11                      |
| Average   | 0            | 1                | 0                      | 56             | 4                  | 2                    | 4                   | 67                       | 98                          | -31                      |