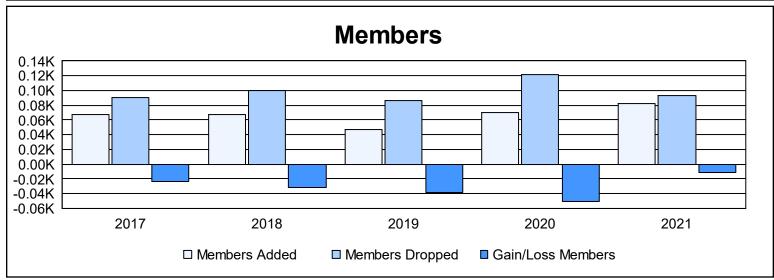

District 20 E2 As of June 2021 Cumulative

| Year      | New<br>Clubs | Dropped<br>Clubs | Gain/<br>Loss<br>Clubs | New<br>Members | Charter<br>Members | Reinstate<br>Members | Transfer<br>Members | Total<br>Member<br>Added | Total<br>Members<br>Dropped | Gain/<br>Loss<br>Members |
|-----------|--------------|------------------|------------------------|----------------|--------------------|----------------------|---------------------|--------------------------|-----------------------------|--------------------------|
| 2016-2017 | 0            | 0                | 0                      | 62             | 1                  | 1                    | 3                   | 67                       | 91                          | -24                      |
| 2017-2018 | 0            | 0                | 0                      | 61             | 0                  | 0                    | 7                   | 68                       | 100                         | -32                      |
| 2018-2019 | 0            | 0                | 0                      | 41             | 0                  | 3                    | 3                   | 47                       | 86                          | -39                      |
| 2019-2020 | 0            | 2                | -2                     | 61             | 0                  | 1                    | 8                   | 70                       | 121                         | -51                      |
| 2020-2021 | 1            | 1                | 0                      | 53             | 21                 | 7                    | 1                   | 82                       | 93                          | -11                      |
| Average   | 0            | 1                | 0                      | 56             | 4                  | 2                    | 4                   | 67                       | 98                          | -31                      |